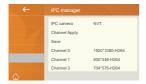

# **Connect monitor to IP camera**

Tap "Settings"  $\rightarrow$  "Ext.Unit"  $\rightarrow$  "IPC camera"

Tap "Add by search", tap the camera in the list, and input access to log in.

Tap channel apply if needs to configure the streaming using.