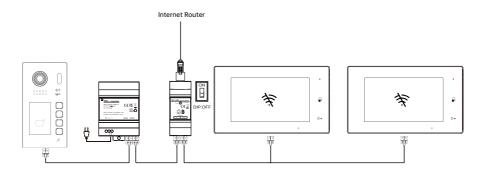

is no DS 1 on the 2 wire bus, set to on.

by default, shall be off.

# 3. Wiring and setup

## 3.1 connect to IP camera

#### 1 camera



#### cameras



## Setup

## **Configure IP cameras**

You shall follow your IP camera manual to set up as below

**IP address range:** 192.168.240.2 - 192.168.255.254

IP address mask: 255,255,240.0

Streaming: at least Main(1st) set no more than 1920\*1080 (or lower), H.264

Enable ONVIF and set permission.

# **Connect monitor to IP camera**

Tap "Settings"  $\rightarrow$  "Ext.Unit"  $\rightarrow$  "IPC camera"



Tap "Add by search", tap the camera in the list, and input access to log in.



Tap channel apply if needs to configure the streaming using.



## 3.2 As cable internet access

Use the DIP to setup IP, address and exit button unlock time.



## Modify APP network to "LAN"

Tap "connect" icon on the bottom, and "SIP network setting" from "WLAN" change to "LAN"



# 3.3 Co-Work with DPA-D2D-SW4 extend capacitor.

Refers to DPA-D2D-SW4 manual for details connections.

# 4. Specification

External Power Supply : DC24-28Vdc;

• PoE Power Supply : No PoE supported;

• Working Current: 20mA;

• Working Temperature: -10°C~+40°C;

• Dimension: 90.0×35.0×58.4mm.

The design and specifications can be changed without notice to the user. Right to interpret and copyright of this manual are preserved.