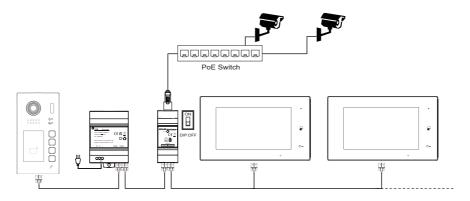

ease read this manual carefully before using the product you purchase, and keep it well for future use. We reserve the right to modify the specification in this manual at any time without notice.

### 1.About DPA-D2D-LAN Unit

#### **Function:**

DPA-D2D-LAN is Ethernet gateway connect XtendLan system to IP networks for IP camera, cable internet or co-work with SW4/LAN Switch as capacitor extender.

## 2. Parts and Name



Network terminal: connect to IP network

2 wire BUS terminal: connect to XtendLan system

In-use LED: flash when fail to connect to XtendLan system

always on when connected to XtendLan system

**DIP switch:** when there is no DS 1 on the 2 wire bus, set to on.

by default, shall be off.

# 3. Wiring and setup

## 3.1 connect to IP camera

#### 1 camera



#### cameras



## Setup

## **Configure IP cameras**

You shall follow your IP camera manual to set up as below

**IP address range:** 192.168.240.2 - 192.168.255.254

IP address mask: 255,255,240.0

Streaming: at least Main(1st) set no more than 1920\*1080 (or lower), H.264

Enable ONVIF and set permission.

# **Connect monitor to IP camera**

Tap "Settings"  $\rightarrow$  "Ext.Unit"  $\rightarrow$  "IPC camera"



Tap "Add by search", tap the camera in the list, and input access to log in.



Tap channel apply if needs to configure the streaming using.



## 3.2 As cable internet access

Use the DIP to setup IP, address and exit button unlock time.



## Modify APP network to "LAN"

Tap "connect" icon on the bottom, and "SIP network setting" from "WLAN" change to "LAN"



# 3.3 Co-Work with DPA-D2D-