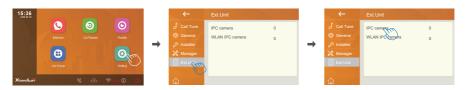

# **Connect monitor to IP camera**

Tap "Settings"  $\rightarrow$  "Ext.Unit"  $\rightarrow$  "IPC camera"

Tap "Add by search", tap the camera in the list, and input access to log in.

Tap channel apply if needs to configure the streaming using.