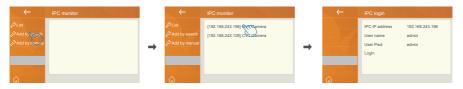

# **Connect monitor to IP camera**

Tap "Settings"  $\rightarrow$  "Ext.Unit"  $\rightarrow$  "IPC camera"

Tap "Add by search", tap the camera in the list, and input access to log in.

Tap channel apply if needs to configure the streaming using.