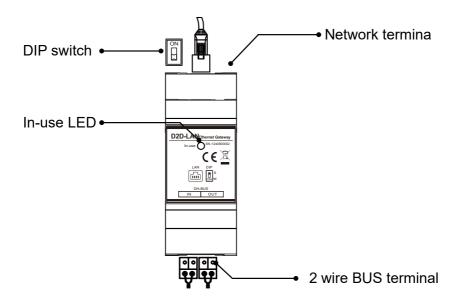

## 2. Parts and Name

Network terminal: connect to IP network

2 wire BUS terminal: connect to XtendLan system

In-use LED: flash when fail to connect to XtendLan system

always on when connected to XtendLan system

**DIP switch:** when there is no DS 1 on the 2 wire bus, set to on.

by default, shall be off.