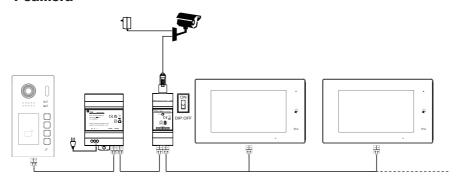

Manual**





Please read this manual carefully before using the product you purchase, and keep it well for future use. We reserve the right to modify the specification in this manual at any time without notice.

### 1.About DPA-D2D-LAN Unit

#### **Function:**

DPA-D2D-LAN is Ethernet gateway connect XtendLan system to IP networks for IP camera, cable internet or co-work with SW4/LAN Switch as capacitor extender.

## 2. Parts and Name



Network terminal: connect to IP network

2 wire BUS terminal: connect to XtendLan system

In-use LED: flash when fail to connect to XtendLan system

always on when connected to XtendLan system

**DIP switch:** when there is no DS 1 on the 2 wire bus, set to on.

by default, shall be off.

# 3. Wiring and setup

## 3.1 connect to IP camera

#### 1 camera



#### cameras



## Setup

## **Configure IP cameras**

You shall follow your IP camera manual to set up as below

**IP address range:** 192.168.240.2 - 192.168.255.254

IP address mask: 255,255,240.0

Streaming: at least Main(1st) set no more than 1920\*1080 (or lower), H.264

Enable ONVIF and set permission.

# **Connect monitor to IP camera**

Tap "Settings"  $\rightarrow$  "Ext.Unit"  $\rightarrow$  "IPC camera"



Tap "Add by search", tap the camera in the list, and input access to log in.



Tap channel apply if needs to configure the streaming using.



## 3.2 As cable internet access

Use the DIP to setup IP, address and exit button unlock time.



## Modify APP network to "LAN"

Tap "connect" icon on the bottom, and "SIP network setting" from "WLAN" change to "LAN"



# 3.3 Co-Wo