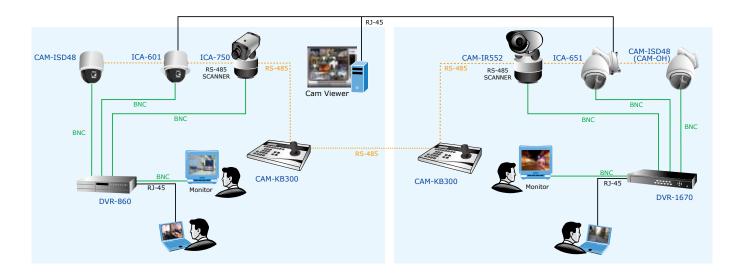

/ Down                   |
| Auto P/T Control      | Pan: On / Off Sequence: On / Off                       |
| Lens Control          | ZOOM: Wide / Tele FOCUS: Near / Far IRIS: Open / Close |
| Camera Control        | Preset Point: 80<br>Camera Setup Available             |
| Environment           |                                                        |
| Power Requirement     | 12V DC, 0.5A                                           |
| Dimension (W x D x H) | 296 x 190 x 53 mm                                      |
| Weight                | 1.4 kg                                                 |
| Operating Temperature | -10 ~ 40 Degree C                                      |
| Emission              | CE, FCC                                                |



### **APPLICATIONS**



CAM-KB300 3-Axis Control Keyboard

# RELATED INFORMATION

| ICA-601-NT   | Indoor Speed Dome Internet Camera (NTSC)  |
|--------------|-------------------------------------------|
| ICA-601-PA   | Indoor Speed Dome Internet Camera (PAL)   |
| ICA-651-NT   | Outdoor Speed Dome Internet Camera (NTSC) |
| ICA-651-PA   | Outdoor Speed Dome Internet Camera (PAL)  |
| CAM-ISD48-NT | 23x Indoor Speed Dome Camera (NTSC)       |
| CAM-ISD48-PA | 23x Indoor Speed Dome Camera (PAL)        |

F© C E